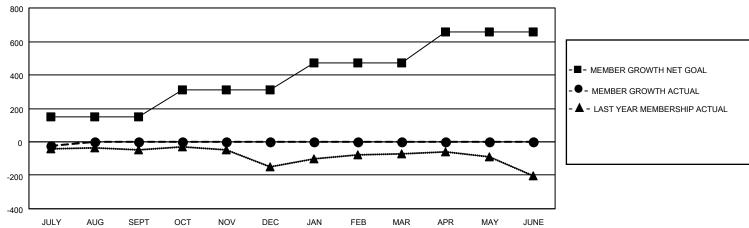

## **GMT MONTHLY MEMBERSHIP PROGRESS REPORT**

Multiple District 13

Results as of: 7/31/2024

**LOCATION: OHIO** 

0

0

| GMT: OPEN             |               |           |               |                       |                        |                         | GMT CA 1                                           |  |
|-----------------------|---------------|-----------|---------------|-----------------------|------------------------|-------------------------|----------------------------------------------------|--|
| Clubs                 |               |           |               | Members               |                        |                         |                                                    |  |
| RESULTS FOR 2024-2025 |               |           |               | RESULTS FOR 2024-2025 |                        |                         |                                                    |  |
| QUARTER               | NEW CLUB GOAL | NEW CLUBS | DROPPED CLUBS | QUARTER MEM           | BER GROWTH NET<br>GOAL | MEMBER GROWTH<br>ACTUAL | DROPPED<br>MEMBERS ACTUAL<br>(including transfers) |  |
| JULY/AUG/SEPT         | 0             | 0         | 0             | JULY/AUG/SEPT         | 150                    | 70                      | 83                                                 |  |
| OCT/NOV/DEC           | 6             | 0         | 0             | OCT/NOV/DEC           | 162                    | 0                       | 0                                                  |  |

JAN/FEB/MAR

APR/MAY/JUNE

160

184

0

0

0

0