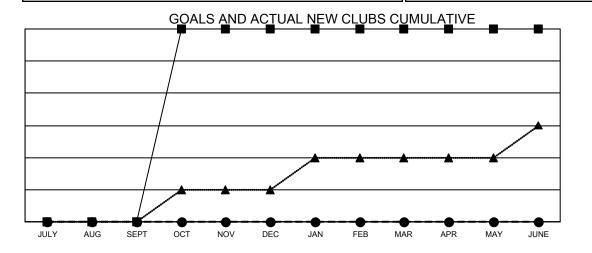

- CURRENT YEAR GOALS FOR NEW CLUBS

- CURRENT YEAR ACTUAL NEW CLUBS

- LAST YEAR ACTUAL NEW CLUBS

0

0